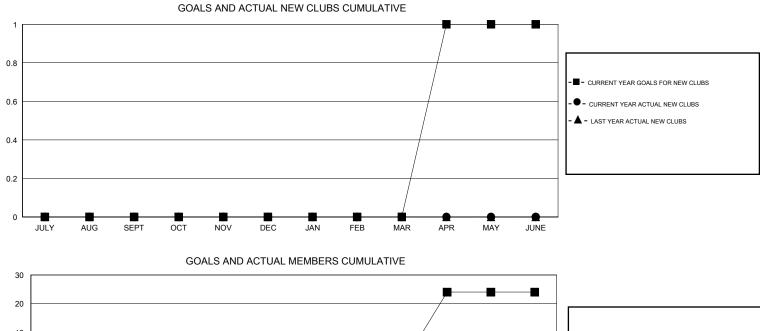

## GMT: Cindy Gregg

|               |                  | Clubs             |                  |                  | Members<br>RESULTS FOR 2015-2016 |                    |                                     |                    |                  |  |
|---------------|------------------|-------------------|------------------|------------------|----------------------------------|--------------------|-------------------------------------|--------------------|------------------|--|
|               | RESU             | LTS FOR 2015-2016 | i                |                  |                                  |                    |                                     |                    |                  |  |
| QUARTER       | NEW CLUB<br>GOAL | NEW CLUBS         | DROPPED<br>CLUBS | NET<br>GAIN/LOSS | QUARTER                          | NEW MEMBER<br>GOAL | CHARTER AND<br>NEW MEMBERS<br>ADDED | DROPPED<br>MEMBERS | NET<br>GAIN/LOSS |  |
| JULY/AUG/SEPT | 0                | 0                 | 0                | 0                | JULY/AUG/SEPT                    | -20                | 18                                  | 17                 | 1                |  |
| OCT/NOV/DEC   | 0                | 0                 | 0                | 0                | OCT/NOV/DEC                      | 0                  | 9                                   | 20                 | -11              |  |
| JAN/FEB/MAR   | 0                | 0                 | 0                | 0                | JAN/FEB/MAR                      | 19                 | 17                                  | 15                 | 2                |  |
| APR/MAY/JUNE  | 1                | 0                 | 0                | 0                | APR/MAY/JUNE                     | 25                 | 0                                   | 0                  | 0                |  |