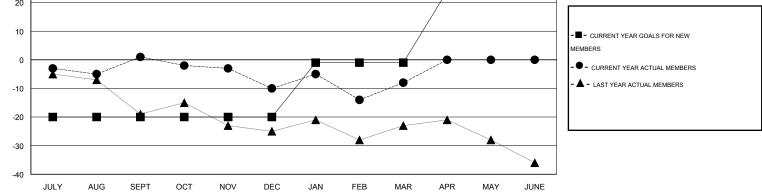

## GMT: Cindy Gregg

|               |                  | Clubs             |                  |                  | Members<br>RESULTS FOR 2015-2016 |                    |                                     |                    |                  |  |
|---------------|------------------|-------------------|------------------|------------------|----------------------------------|--------------------|-------------------------------------|--------------------|------------------|--|
|               | RESU             | LTS FOR 2015-2016 | i                |                  |                                  |                    |                                     |                    |                  |  |
| QUARTER       | NEW CLUB<br>GOAL | NEW CLUBS         | DROPPED<br>CLUBS | NET<br>GAIN/LOSS | QUARTER                          | NEW MEMBER<br>GOAL | CHARTER AND<br>NEW MEMBERS<br>ADDED | DROPPED<br>MEMBERS | NET<br>GAIN/LOSS |  |
| JULY/AUG/SEPT | 0                | 0                 | 0                | 0                | JULY/AUG/SEPT                    | -20                | 18                                  | 17                 | 1                |  |
| OCT/NOV/DEC   | 0                | 0                 | 0                | 0                | OCT/NOV/DEC                      | 0                  | 9                                   | 20                 | -11              |  |
| JAN/FEB/MAR   | 0                | 0                 | 0                | 0                | JAN/FEB/MAR                      | 19                 | 17                                  | 15                 | 2                |  |
| APR/MAY/JUNE  | 1                | 0                 | 0                | 0                | APR/MAY/JUNE                     | 25                 | 0                                   | 0                  | 0                |  |